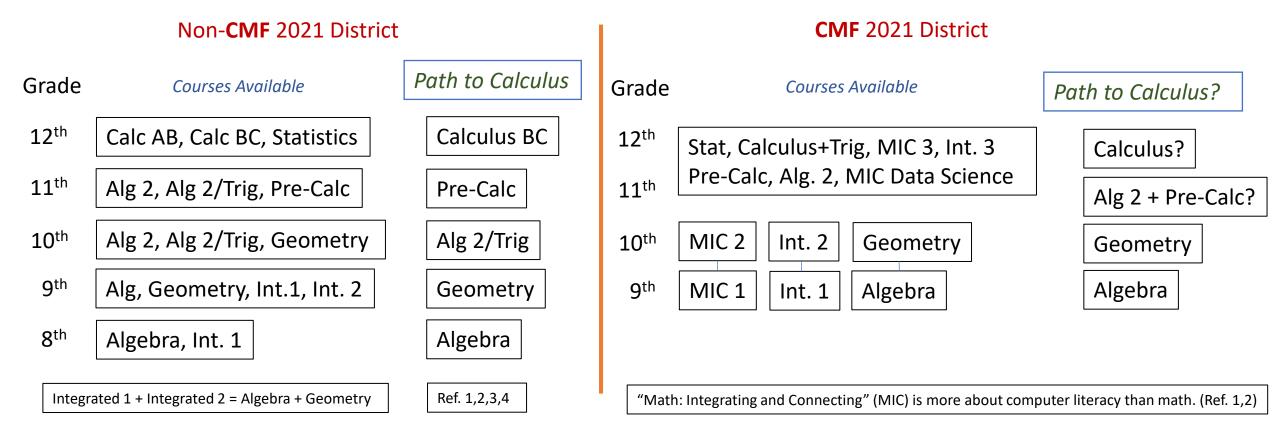

## Draft 2021 California Math Framework (CMF) - Course Pathways

- CMF 2021 delays Algebra until 9<sup>th</sup> grade.
- Districts that do not use CMF 2021 take one year each for Alg 2 and Pre-Calc allowing steady assimilation and deeper understanding of advanced math with better coverage of big ideas.
- CMF 2021 districts hold kids back until 11<sup>th</sup> grade causing a rush to calculus by forcing Alg 2 and Pre-Calc into one year. What level of calculus will students actually make it to without help from outside the public school system?
- By removing pathways to high achievement, the CMF 2021 systemically creates inequities.